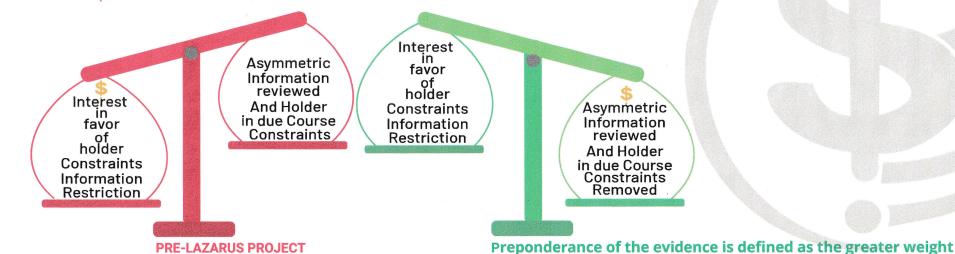

**ECONOMIC JUSTICE SCALE OR** 

INCUMBRANCES NOT IN CLIENT FAVOR. INCUMBRANCES REMOVED IN CLIENT INTEREST.

Preponderance of the evidence is defined as the greater weight of the evidence, i.e., to tip a scale slightly is the criteria or requirement for preponderance of the evidence is defined as the greater weight of the evidence, i.e., to tip a scale slightly is the criteria or requirement for preponderance of the evidence.

**ECONOMIC JUSTICE SCALE WITH CONSTRAINTS** 

| https://www.patternofevidence.walkergi | org BILLING                     | RETRIEVAL RECORD LOCATION          |
|----------------------------------------|---------------------------------|------------------------------------|
| 3 days option                          | 14 days option                  | MANAGING MEMBER CONTACT FORM BELOV |
|                                        | Rev 3 2-18-25 uploaded 21825 wa | lkergi.org ALL RIGHTS RESERVED     |