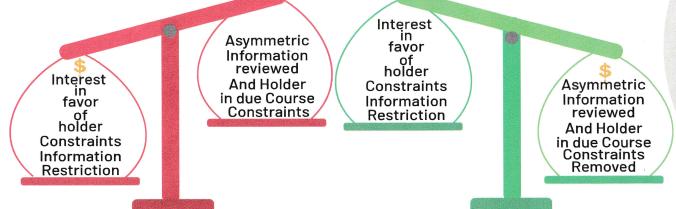

WGI MISSION IS TO TAKE YOUR STATUS FROM THE RED ECONOMIC SCALE TO GREEN ECONOMIC SCALE

BLACK LAW SECOND EDITION PAGE 932 PREPONDERANCE. This word means something more than "weight" it denotes a superiority of weight, or outweighing. The words are not synonymous but substantially different. There is generally a "weight" of evidence on each side in a case of contested facts. But juries cannot properly act upon the weight of evidence, in favor of the one having "onus" unless it overbear, in some degree, the weight upon the other side.

ONUS IN FORCE
ECONOMIC JUSTICE SCALE OR
INCUMBRANCES CLOAKED TO SIGHT.

PREPONDERANCE OF EVIDENCE LEANS GREEN SCALES IN CLIENT INTEREST ECONOMIC JUSTICE SCALE WEIGHED MORE FAVORABLE TO CLIENT BURDEN REMOVED AND SECURITY INTEREST CAPTURED.